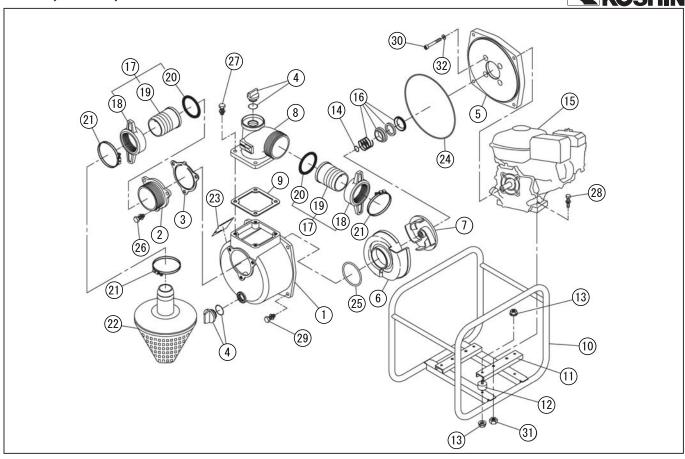

DWG No.011969206 MODEL: SE-50X(SE-50XD) FORM: SE-50EX-BBV-1

| No. | PARTS CODE | PARTS NAME                | QTY | MATERIAL/SIZE       | REMARKS |
|-----|------------|---------------------------|-----|---------------------|---------|
| 1   | 0120195    | PUMP CASING               | 1   | ADC                 |         |
| 2   | 0112662    | SUCTION FLANGE            | 1   | ADC                 |         |
| 3   | 0112665    | CHECK VALVE               | 1   | NBR                 |         |
| 4   | 0118078    | 20A PLUG SET              | 2   |                     |         |
| 5   | 0112579    | FLANGE BRACKET            | 1   | ADC                 |         |
| 6   | 0113175    | VOLUTE CASING             | 1   | FC-20               |         |
| 7   | 0111780    | IMPELLER                  | 1   | FC-20               |         |
| 8   | 0110556    | DELIVERY FLANGE           | 1   | I=0.63 S=0.38       |         |
| 9   | 0110541    | DELIVERY FLANGE PACKING   | 1   | CR 70°              |         |
| 10  | 0118366    | BASE SET                  | 1   |                     | ORANGE  |
| 11  | 0113365    | ENGINE BASE               | 2   | T4.5X46X20X20X235   |         |
| 12  | 0112858    | CUSHION RUBBER            | 4   | ME-35 40°           |         |
| 13  | 842319008  | SPRING NUT                | 8   | M8 SWRM             |         |
| 14  | 0110466    | IMPELLER ADJUSTING WASHER | 3   | BSP T=0.3           |         |
| 15  | 0115162    | ENGINE                    | 1   | ROBIN DY232DD1620   |         |
| 16  | 0110688    | MECHANICAL SEAL           | 1   | CARBON CERAMIC φ 18 |         |
| 17  | 0117026    | COUPLING SET              | 2   |                     |         |
| 18  | 0113390    | COUPLING                  | 2   | ABS                 |         |
| 19  | 0110356    | HOSE NIPPLE               | 2   | ABS                 |         |
| 20  | 0113391    | COUPLING PACKING          | 2   | NBR                 |         |
| 21  | 940019060  | HOSE BAND                 | 3   | φ60                 |         |
| 22  | 0118159    | STRAINER SET              | 1   | PP                  |         |
| 23  | 0114791    | NAME PLATE                | 1   |                     |         |
| 24  | 0115014    | O-RING                    | 1   | 1517-42.5 NBR       |         |
| 25  | 0112792    | O-RING                    | 1   | P54 NBR             |         |
| 26  | 743119045  | HEXAGON BOLT              | 3   | M8X20 SWRM          |         |
| 27  | 743119047  | HEXAGON BOLT              | 4   | M8X25 SWRM          |         |
| 28  | 743119069  | HEXAGON BOLT              | 4   | M10X50 SWRM         |         |
| 29  | 743119046  | HEXAGON BOLT              | 4   | M8X22 SWRM          |         |
| 30  | 734532076  | HEXAGON SOCKET BOLT       | 4   | M8X60 SCM CS        |         |

## **SE-50X(SE-50XD)**

DWG No.011969206 MODEL: SE-50X(SE-50XD) FORM: SE-50EX-BBV-1

| PARTS CODE | PARTS NAME             | QTY                                            | MATERIAL/SIZE                                      | REMARKS                                                        |
|------------|------------------------|------------------------------------------------|----------------------------------------------------|----------------------------------------------------------------|
| 827419010  | HEXAGON NUT            | 4                                              | M10 SWRM                                           |                                                                |
| 854255008  | SEAL WASHER            | 4                                              | φ8                                                 |                                                                |
| 0113399    | PACKING CASE           | 1                                              |                                                    |                                                                |
|            |                        |                                                |                                                    |                                                                |
|            |                        |                                                |                                                    |                                                                |
|            |                        |                                                |                                                    |                                                                |
|            |                        |                                                |                                                    |                                                                |
|            |                        |                                                |                                                    |                                                                |
|            |                        |                                                |                                                    |                                                                |
|            |                        |                                                |                                                    |                                                                |
|            |                        |                                                |                                                    |                                                                |
|            |                        |                                                |                                                    |                                                                |
|            |                        |                                                |                                                    |                                                                |
|            |                        |                                                |                                                    |                                                                |
|            |                        |                                                |                                                    |                                                                |
|            |                        |                                                |                                                    |                                                                |
|            |                        |                                                |                                                    |                                                                |
|            |                        |                                                |                                                    |                                                                |
|            |                        |                                                |                                                    |                                                                |
|            |                        |                                                |                                                    |                                                                |
|            |                        |                                                |                                                    |                                                                |
|            |                        |                                                |                                                    |                                                                |
|            |                        |                                                |                                                    |                                                                |
|            |                        |                                                |                                                    |                                                                |
|            |                        |                                                |                                                    |                                                                |
|            |                        |                                                |                                                    |                                                                |
|            |                        |                                                |                                                    |                                                                |
|            |                        |                                                |                                                    |                                                                |
|            |                        |                                                |                                                    |                                                                |
|            | 827419010<br>854255008 | 827419010 HEXAGON NUT<br>854255008 SEAL WASHER | 827419010 HEXAGON NUT 4<br>854255008 SEAL WASHER 4 | 827419010 HEXAGON NUT 4 M10 SWRM<br>854255008 SEAL WASHER 4 φ8 |