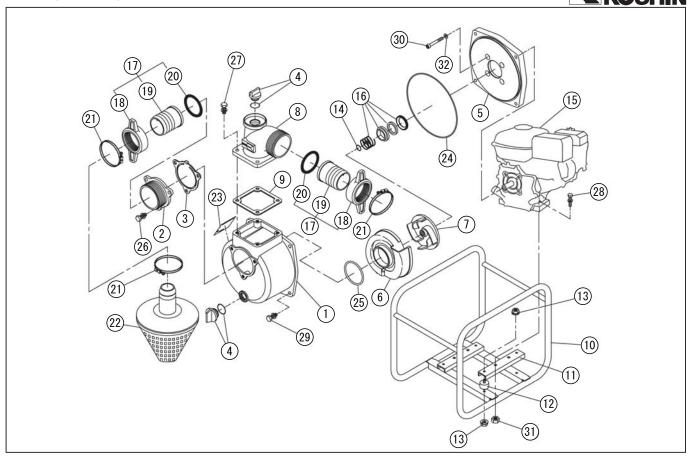

DWG No.011969206 MODEL: SE-50X(SE-50XD) FORM: SE-50EX-BBV-1

| No. | PARTS CODE | PARTS NAME                | QTY | MATERIAL/SIZE       | REMARKS |
|-----|------------|---------------------------|-----|---------------------|---------|
| 1   | 0120195    | PUMP CASING               | 1   | ADC                 |         |
| 2   | 0112662    | SUCTION FLANGE            | 1   | ADC                 |         |
| 3   | 0112665    | CHECK VALVE               | 1   | NBR                 |         |
| 4   | 0118078    | 20A PLUG SET              | 2   |                     |         |
| 5   | 0112579    | FLANGE BRACKET            | 1   | ADC                 |         |
| 6   | 0113175    | VOLUTE CASING             | 1   | FC-20               |         |
| 7   | 0111780    | IMPELLER                  | 1   | FC-20               |         |
| 8   | 0110556    | DELIVERY FLANGE           | 1   | I=0.63 S=0.38       |         |
| 9   | 0110541    | DELIVERY FLANGE PACKING   | 1   | CR 70°              |         |
| 10  | 0118366    | BASE SET                  | 1   |                     | ORANGE  |
| 11  | 0113365    | ENGINE BASE               | 2   | T4.5X46X20X20X235   |         |
| 12  | 0112858    | CUSHION RUBBER            | 4   | ME-35 40°           |         |
| 13  | 842319008  | SPRING NUT                | 8   | M8 SWRM             |         |
| 14  | 0110466    | IMPELLER ADJUSTING WASHER | 3   | BSP T=0.3           |         |
| 15  | 0115162    | ENGINE                    | 1   | ROBIN DY232DD1620   |         |
| 16  | 0110688    | MECHANICAL SEAL           | 1   | CARBON CERAMIC φ 18 |         |
| 17  | 0117026    | COUPLING SET              | 2   |                     |         |
| 18  | 0113390    | COUPLING                  | 2   | ABS                 |         |
| 19  | 0110356    | HOSE NIPPLE               | 2   | ABS                 |         |
| 20  | 0113391    | COUPLING PACKING          | 2   | NBR                 |         |
| 21  | 940019060  | HOSE BAND                 | 3   | φ60                 |         |
| 22  | 0118159    | STRAINER SET              | 1   | PP                  |         |
| 23  | 0114791    | NAME PLATE                | 1   |                     |         |
| 24  | 0115014    | O-RING                    | 1   | 1517-42.5 NBR       |         |
| 25  | 0112792    | O-RING                    | 1   | P54 NBR             |         |
| 26  | 743119045  | HEXAGON BOLT              | 3   | M8X20 SWRM          |         |
| 27  | 743119047  | HEXAGON BOLT              | 4   | M8X25 SWRM          |         |
| 28  | 743119069  | HEXAGON BOLT              | 4   | M10X50 SWRM         |         |
| 29  | 743119046  | HEXAGON BOLT              | 4   | M8X22 SWRM          |         |
| 30  | 734532076  | HEXAGON SOCKET BOLT       | 4   | M8X60 SCM CS        |         |

## **SE-50X(SE-50XD)**

DWG No.011969206 MODEL: SE-50X(SE-50XD) FORM: SE-50EX-BBV-1

| PARTS CODE | PARTS NAME             | QTY                                            | MATERIAL/SIZE                                      | REMARKS                                                        |
|------------|------------------------|------------------------------------------------|----------------------------------------------------|----------------------------------------------------------------|
| 827419010  | HEXAGON NUT            | 4                                              | M10 SWRM                                           |                                                                |
| 854255008  | SEAL WASHER            | 4                                              | φ8                                                 |                                                                |
| 0113399    | PACKING CASE           | 1                                              |                                                    |                                                                |
|            |                        |                                                |                                                    |                                                                |
|            |                        |                                                |                                                    |                                                                |
|            |                        |                                                |                                                    |                                                                |
|            |                        |                                                |                                                    |                                                                |
|            |                        |                                                |                                                    |                                                                |
|            |                        |                                                |                                                    |                                                                |
|            |                        |                                                |                                                    |                                                                |
|            |                        |                                                |                                                    |                                                                |
|            |                        |                                                |                                                    |                                                                |
|            |                        |                                                |                                                    |                                                                |
|            |                        |                                                |                                                    |                                                                |
|            |                        |                                                |                                                    |                                                                |
|            |                        |                                                |                                                    |                                                                |
|            |                        |                                                |                                                    |                                                                |
|            |                        |                                                |                                                    |                                                                |
|            |                        |                                                |                                                    |                                                                |
|            |                        |                                                |                                                    |                                                                |
|            |                        |                                                |                                                    |                                                                |
|            |                        |                                                |                                                    |                                                                |
|            |                        |                                                |                                                    |                                                                |
|            |                        |                                                |                                                    |                                                                |
|            |                        |                                                |                                                    |                                                                |
|            |                        |                                                |                                                    |                                                                |
|            |                        |                                                |                                                    |                                                                |
|            |                        |                                                |                                                    |                                                                |
|            |                        |                                                |                                                    |                                                                |
|            | 827419010<br>854255008 | 827419010 HEXAGON NUT<br>854255008 SEAL WASHER | 827419010 HEXAGON NUT 4<br>854255008 SEAL WASHER 4 | 827419010 HEXAGON NUT 4 M10 SWRM<br>854255008 SEAL WASHER 4 φ8 |