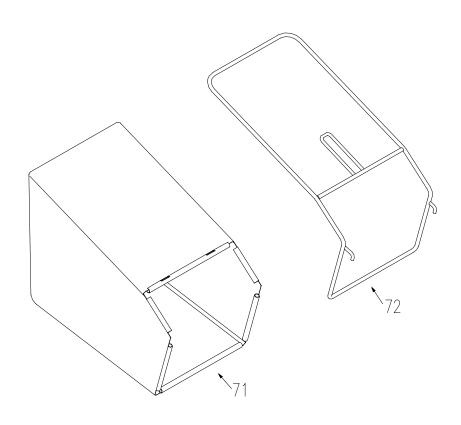

## **GRASS BAG ASSEMBLY**

| REF NO. | PART NO. | DESCRIPTION | Quantity |
|---------|----------|-------------|----------|
| 71      | 1600415  | Fabric Bag  | 1        |
| 72      | 1600401  | Bag Frame   | 1        |