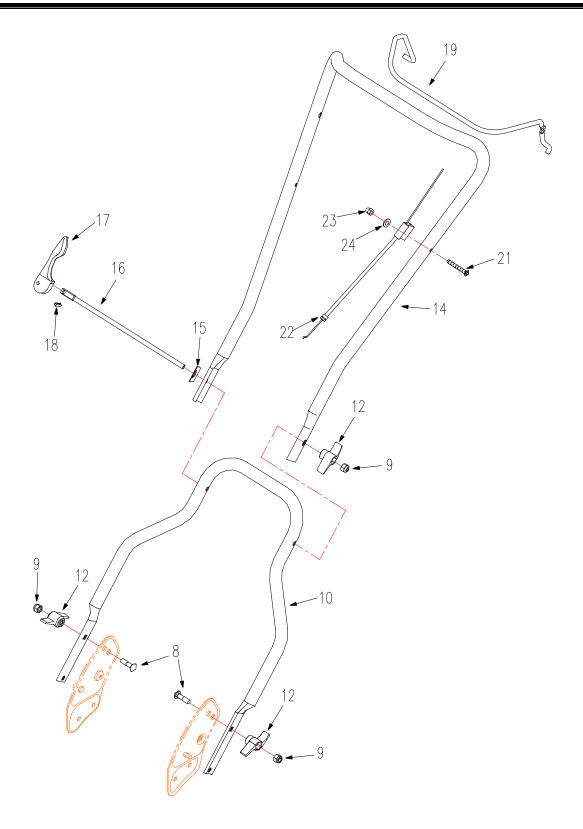

### HANDLEBAR & CONSOLE

| REF NO. | PART NO. | DESCRIPTION                | Quantity |
|---------|----------|----------------------------|----------|
| 8       | B801-830 | Nylon Insert Lock Nut      | 2        |
| 9       | B6182-8  | Nylon Insert Lock Nut M8mm | 3        |
| 10      | 1600501  | Lower Handle               | 1        |
| 12      | 1600506  | Switch                     | 3        |
| 14      | 1600502  | upper Handle               | 1        |
| 15      | 1600513  | Quick fix flat             | 1        |
| 16      | 1600512  | Traction screw             | 1        |
| 17      | 1600511  | Quick fix                  | 1        |
| 18      | B879-619 | Pin 6*19                   | 1        |
| 19      | 1600505  | Blade Control Handle       | 1        |
| 21      | B820-635 | Phillips Hd ScrewM6×35     | 1        |
| 22      | 2203331  | Cable Unit                 | 1        |
| 23      | B923-6   | Nylon Insert Nut M6        | 1        |
| 24      | B97.1-6  | Washer6                    | 1        |