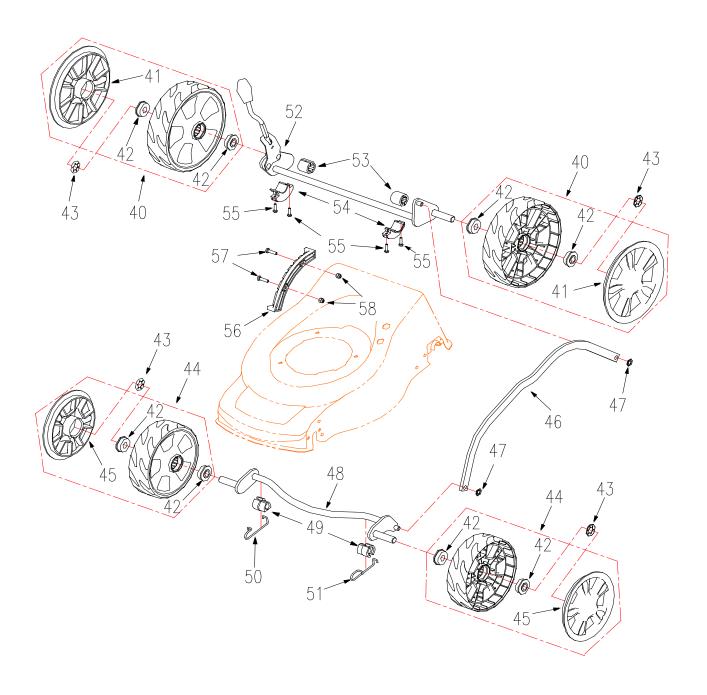

### DRIVE ASSEMBLY

| REF NO. | PART NO.  | DESCRIPTION                  | Quantity |
|---------|-----------|------------------------------|----------|
| 40      | 1600070   | 7" Rear Wheel                | 2        |
| 41      | 1600072   | Hub Cap                      | 2        |
| 42      | 2201002   | Bearing                      | 8        |
| 43      | 16-12.8   | Star lock12.8                | 4        |
| 44      | 1600060   | 6" Fore wheel                | 2        |
| 45      | 1600062   | Hub Cap                      | 2        |
| 46      | 1600112   | Haul Shank Seam              | 1        |
| 47      | 16-8      | Star lock 8                  | 2        |
| 48      | 1600200   | Front Shaft Assembly         | 1        |
| 49      | 04016696  | Shaft sleeve                 | 2        |
| 50      | 04016700  | Lockspring .right            | 1        |
| 51      | 04016701  | Lockspring .left             | 1        |
| 52      | 1600300   | Rear Shaft Assembly          | 1        |
| 53      | 04016683  | Shaft sleeve                 | 2        |
| 54      | 04016680  | tight clips                  | 2        |
| 55      | B845-4216 | Self-Drilling Screw ST4.2*16 | 4        |
| 56      | 1600116   | Height Adjustment Rack       | 1        |
| 57      | B818-516  | Phillips M5*16               | 2        |
| 58      | B6182-5   | Nut M5                       | 2        |