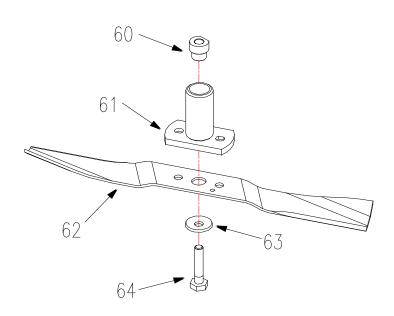

| REF NO. | PART NO.   | DESCRIPTION   | Quantity |
|---------|------------|---------------|----------|
| 60      | 1819001    | Bushing       | 1        |
| 61      | 1911020    | Blade Adaptor | 1        |
| 62      | 1600119    | blade         | 1        |
| 63      | XSZ56-2-17 | Washer        | 1        |
| 64      | 2200010    | bolt          | 1        |