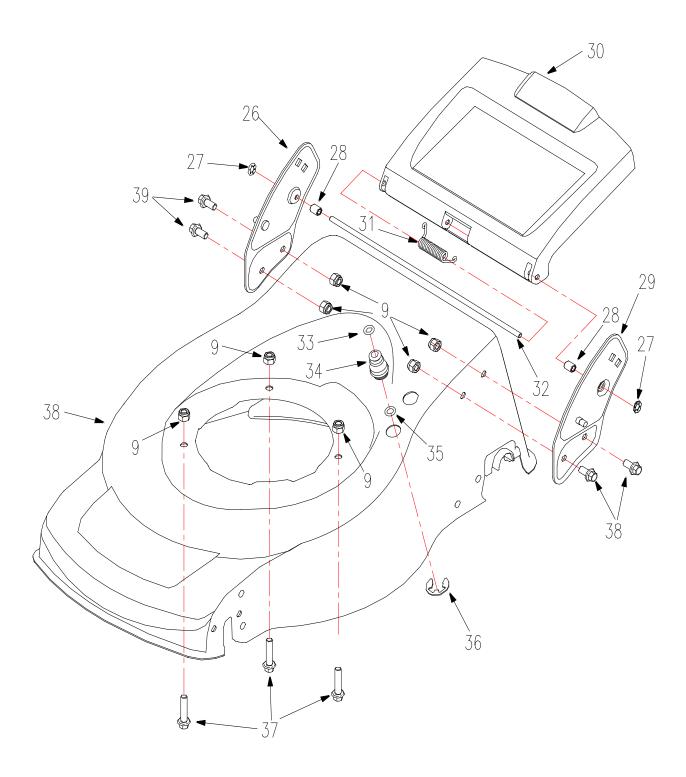

### MOWER DECK ASSEMBLY

| REF<br>NO. | PART NO.       | DESCRIPTION           | Quantity |
|------------|----------------|-----------------------|----------|
| 9          | B6182-8        | NutM8                 | 3        |
| 26         | 1600128        | Right Bracket         | 1        |
| 27         | 16-6           | Stars lock 6          | 2        |
| 28         | 1600129        | Bronze Bushing        | 2        |
| 29         | 1600127        | left Bracke           | 1        |
| 30         | 160011 🗆       | Rear Cover Mower Deck | 1        |
| 31         | 1600125        | Rear Cover Switch     | 1        |
| 32         | 1600115        | Rod, Rear Cover       | 1        |
| 33         | B3452.1-112265 | Ball seat             | 1        |
| 34         | 1810014        | Clean interface       | 1        |
| 35         | 1810015        | washer                | 1        |
| 36         | B896-15        | E-Clip 15             | 1        |
| 37         | B5787-835      | Bolt M8*35            | 3        |
| 38         | 1600100        | Mower Deck            | 1        |
| 39□        | B5787-816      | Bolt M8*16            | 4        |