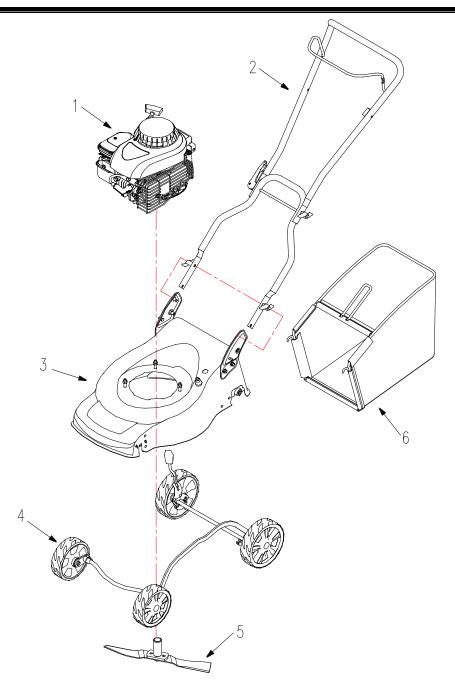

# MOWER ASSEMBLY

| REF NO. | PART NO.   | DESCRIPTION         | Quantity |
|---------|------------|---------------------|----------|
| 1       | LC1P65FE-3 | Loncin engine       | 1        |
| 2       | 1600500D   | Handlebar assembly  | 1        |
| 3       |            | Mower deck assembly | 1        |
| 4       |            | Drive assembly      | 1        |
| 5       |            | blade assembly      | 1        |
| 6       |            | Grass bag assembly  | 1        |